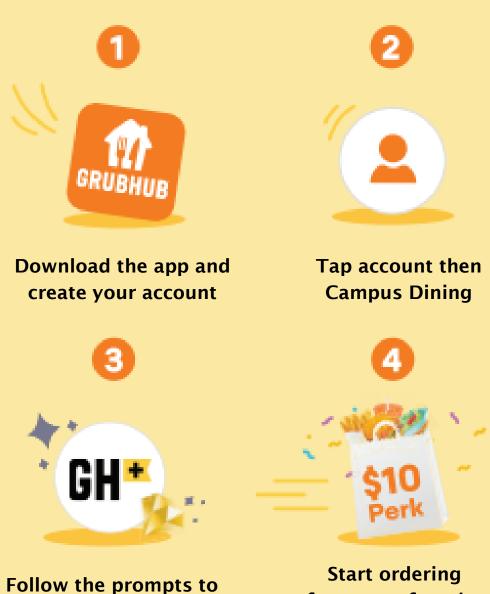

## Pick Canisius College in the Grubhub app for \$10 off, unlimited free delivery and more exclusive Perks.

With no monthly fee, it's a no-brainer.

Follow the prompts to activate free Grubhub+

Start ordering from your favorite off-campus restaurants!